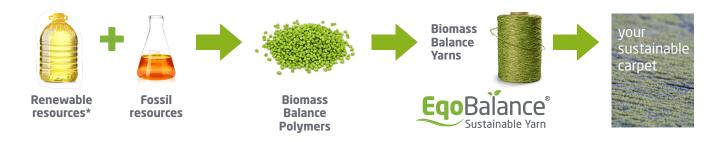

## Sustainable yarns, REDcert<sup>2</sup> certified biomass balance

Our sustainable yarns are produced using the biomass balance principle that is similar to green electricity. From the very start of the supply chain, natural renewable resources such as biogas or bio-naphtha are used along with fossil fuels to produce polymers that provide the basis for yarn production. The result is EqoBalance® yarns. 100% or only 25% of the fossil resources needed to manufacture EqoBalance® are verifiably replaced with renewable resources in the value chain.

#### Biomass Balance model

By choosing EqoBalance®, carpet manufacturers can contribute to a sustainable future through less use of fossil resources and reduced greenhouse gas emissions. Biomass balance is the fastest path forward and gives carpet manufacturers a fundamental new choice to step into sustainable products and contribute to a better world.