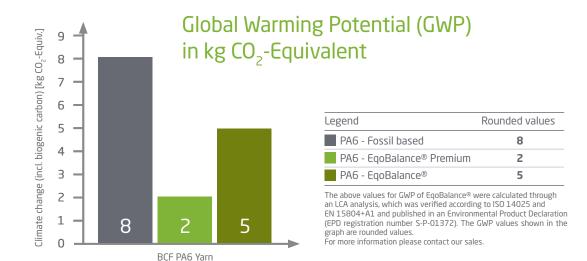

EqoBalance® has been validated and certified with an Environmental Product Declaration (EPD), meaning it complies with the ISO 14025 standard.

## Sustainable yarns, REDcert<sup>2</sup> certified biomass balance

Our sustainable yarns are produced using the biomass balance principle that is similar to green electricity. From the very start of the supply chain, natural renewable resources such as biogas or bio-naphtha are used along with fossil fuels to produce polymers that provide the basis for yarn production. The result is EqoBalance® yarns. 100% or only 25% of the fossil resources needed to manufacture EqoBalance® are verifiably replaced with renewable resources in the value chain.

#### Biomass Balance model

By choosing EqoBalance®, carpet manufacturers can contribute to a sustainable future through less use of fossil resources and reduced greenhouse gas emissions. Biomass balance is the fastest path forward and gives carpet manufacturers a fundamental new choice to step into sustainable products and contribute to a better world.